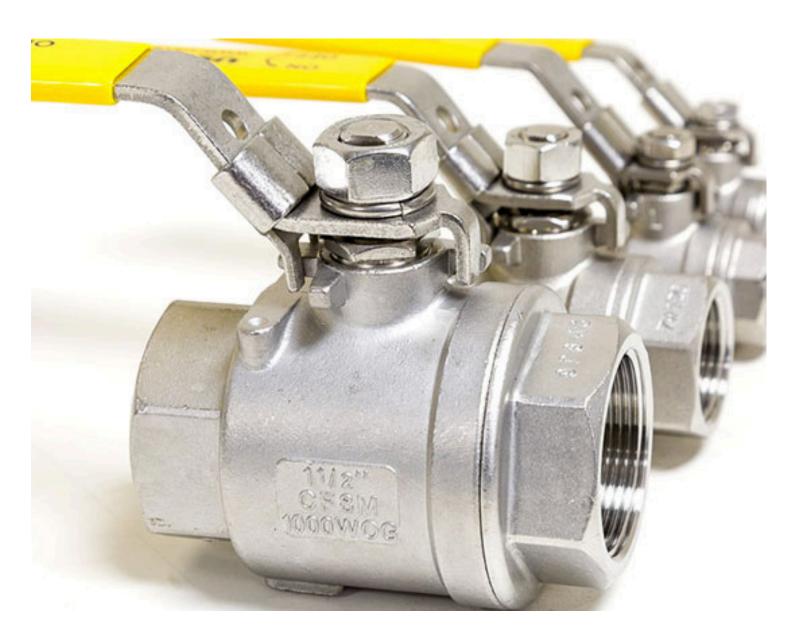

## OTHER BALL VALVES

- FLUSH BOTTOM VALVE/TANK BOTTOM VALVE
- Y-STRAINER (FLANGE END/SCREWED END)
- NRV (NON-RETURN VALVE)
- BALL VALVE (SCREWED END/SOCKET WELD END)
- SPECIAL BALL VALVE (3 WAY/TC END/EXTENDED STEM/AUTO/ACTUATED)
- GATE/GLOBE VALVE