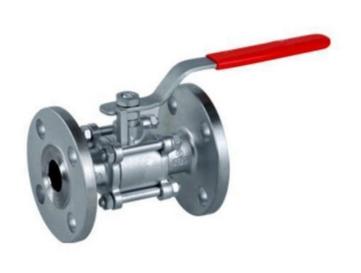

## **BALL VALVES (FLANGE END)**

#### 1. 3PC FLANGE END BALL VALVES

- Type of Valves: Ball Valves (3pc Flange End)
- Class: Flange End 150#; "E" & "F" Table
- Size: ½" to 8"
- Materials:
  - CF8 (SS 304)
  - CF8M (SS 316)
  - M.S. (WCB)
  - C.I. -Inter SS

Remarks: Square Body (Investment Castings)