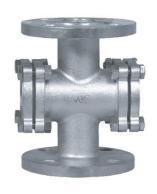

## SIGHT FLOW INDICATORS/SIGHT GLASS

- 1. DOUBLE WINDOW FLANGED END SIGHT FLOW INDICATOR
- 2. FULL VIEW SIGHT FLOW INDICATOR

#### 1. DOUBLE WINDOW FLANGED END SIGHT FLOW INDICATOR

• Class: Double Window Flanged End 150#, 300#

• Ends: Screwed, Socket Weld

Size: ½" to 8"Materials:

• CF8 (SS 304)

■ CF8M (SS 316)

■ CF3M (SS 316L)

■ M.S. (WCB)