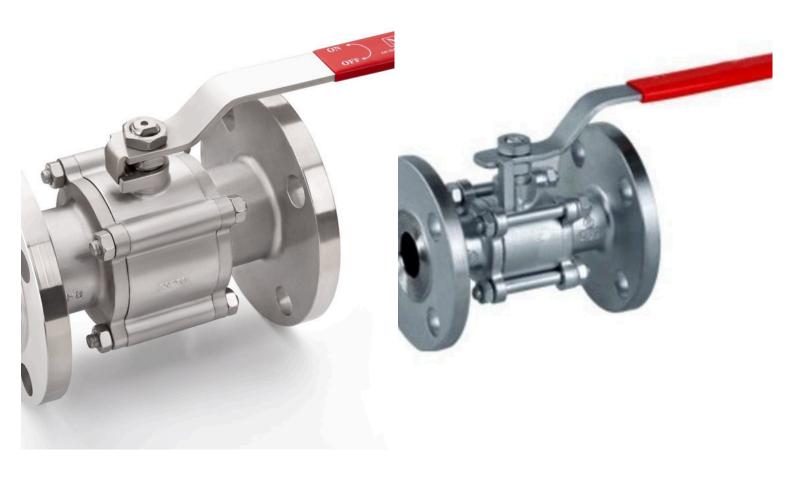

## **BALL VALVES (FLANGE END)**

#### 1. 3PC FLANGE END BALL VALVES

- Type of Valves: Ball Valves (3pc Flange End)
- Class: Flange End 150#; "E" & "F" Table
- Size: ½" to 8"
- Materials:
  - CF8 (SS 304)
  - CF8M (SS 316)
  - M.S. (WCB)
  - C.I. -Inter SS

#### 2. 2PC FLANGE END BALL VALVES

- Type of Valves: Flange End 150#
- Class: Flange End 150#
- Size: ½" to 4"
- Materials:
- CF8 (SS 304)
- CF8M (SS 316)
- M.S. (WCB)
  - Remarks: Double Sealing, Zero Leak Proof Body (IC Castings)

#### 3. 1PC FLANGE END BALL VALVES

- Type of Valves: Flange End 150#
- Class: Flange End 150#
- Size: 1" to 4"
- Materials:
- CF8 (SS 304)
- CF8M (SS 316)
  - Remarks: Investment Casted