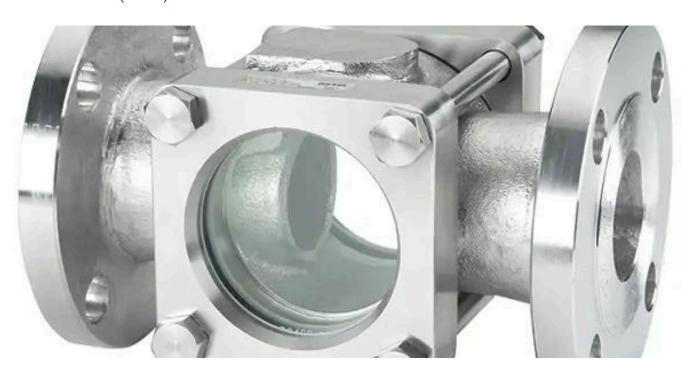

## SIGHT FLOW INDICATORS/SIGHT GLASS

- 1. DOUBLE WINDOW FLANGED END SIGHT FLOW INDICATOR
- 2. FULL VIEW SIGHT FLOW INDICATOR

#### 1. DOUBLE WINDOW FLANGED END SIGHT FLOW INDICATOR

• Class: Double Window Flanged End 150#, 300#

• Ends: Screwed, Socket Weld

Size: ½" to 8"Materials:

• CF8 (SS 304)

■ CF8M (SS 316)

■ CF3M (SS 316L)

■ M.S. (WCB)

#### 2. FULL VIEW SIGHT FLOW INDICATOR

Class: Full View Sight Glass Flange End 150# (IC Flange, Solid Flange)

• **Size**: ½" to 3"

• Materials:

o CF8 (SS 304)

o CF8M (SS 316)