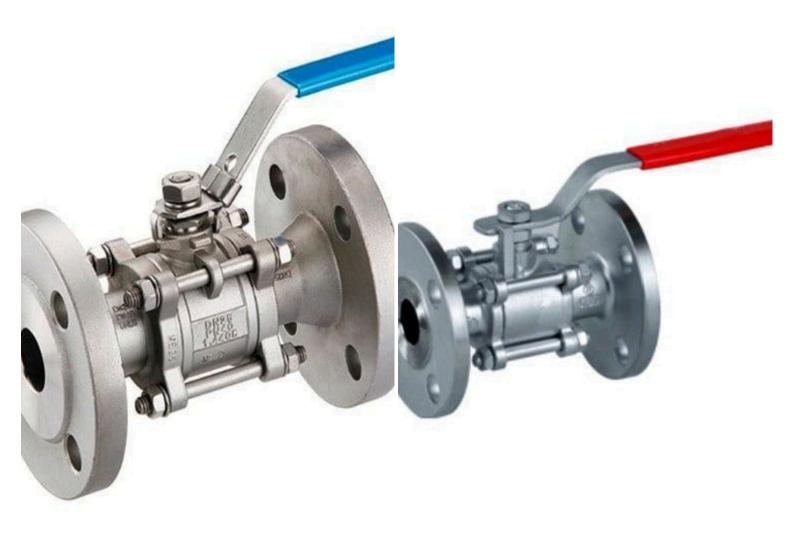

## **BALL VALVES (FLANGE END)**

#### 1. 3PC FLANGE END BALL VALVES

- Type of Valves: Ball Valves (3pc Flange End)
- Class: Flange End 150#; "E" & "F" Table
- Size: ½" to 8"
- Materials:
  - CF8 (SS 304)
  - CF8M (SS 316)
  - M.S. (WCB)
  - C.I. -Inter SS

Remarks: Square Body (Investment Castings)