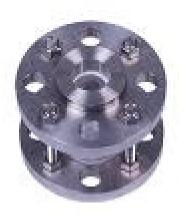

#### 1. DOUBLE WINDOW FLANGED END SIGHT FLOW INDICATOR

• Class: Double Window Flanged End 150#, 300#

• Ends: Screwed, Socket Weld

Size: ½" to 8"Materials:

• CF8 (SS 304)

■ CF8M (SS 316)

■ CF3M (SS 316L)

■ M.S. (WCB)