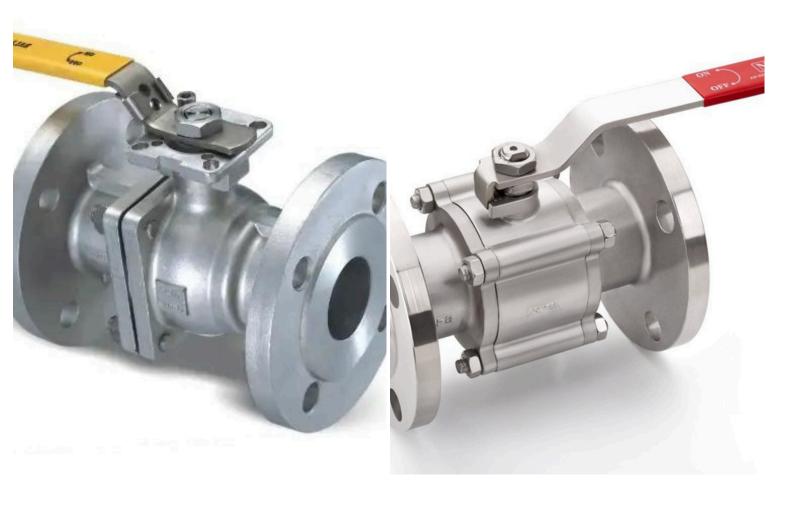

## **BALL VALVES (FLANGE END)**

#### 1. 3PC FLANGE END BALL VALVES

- Type of Valves: Ball Valves (3pc Flange End)
- Class: Flange End 150#; "E" & "F" Table
- Size: ½" to 8"
- Materials:
  - CF8 (SS 304)
  - CF8M (SS 316)
  - M.S. (WCB)
  - C.I. -Inter SS

Remarks: Square Body (Investment Castings)