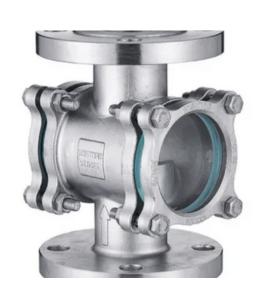

#### 1. 3PC FLANGE END BALL VALVES

- Type of Valves: Ball Valves (3pc Flange End)
- Class: Flange End 150#; "E" & "F" Table
- Size: ½" to 8"
- Materials:
  - CF8 (SS 304)
  - CF8M (SS 316)
  - M.S. (WCB)
  - C.I. -Inter SS

Remarks: Square Body (Investment Castings)