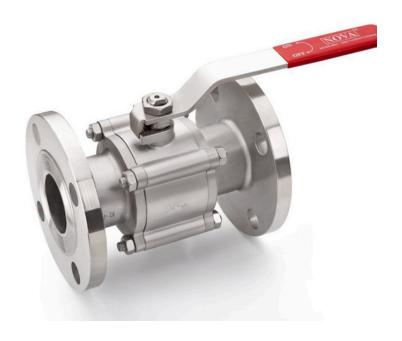

## **BALL VALVES (FLANGE END)**

#### 1. 3PC FLANGE END BALL VALVES

- Type of Valves: Ball Valves (3pc Flange End)
- Class: Flange End 150#; "E" & "F" Table
- Size: ½" to 8"
- Materials:
  - CF8 (SS 304)
  - CF8M (SS 316)
  - M.S. (WCB)
  - C.I. -Inter SS

Remarks: Square Body (Investment Castings)