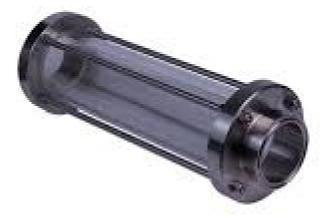

## SIGHT FLOW INDICATORS/SIGHT GLASS

- 1. DOUBLE WINDOW FLANGED END SIGHT FLOW INDICATOR
- 2. FULL VIEW SIGHT FLOW INDICATOR

#### 2. FULL VIEW SIGHT FLOW INDICATOR

Class: Full View Sight Glass Flange End 150# (IC Flange, Solid Flange)

• **Size**: ½" to 3"

• Materials:

o CF8 (SS 304)

o CF8M (SS 316)