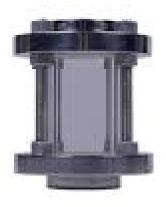

## SIGHT FLOW INDICATORS/SIGHT GLASS

- 1. DOUBLE WINDOW FLANGED END SIGHT FLOW INDICATOR
- 2. FULL VIEW SIGHT FLOW INDICATOR

#### 1. DOUBLE WINDOW FLANGED END SIGHT FLOW INDICATOR

• Class: Double Window Flanged End 150#, 300#

• Ends: Screwed, Socket Weld

Size: ½" to 8"Materials:

• CF8 (SS 304)

■ CF8M (SS 316)

■ CF3M (SS 316L)

■ M.S. (WCB)